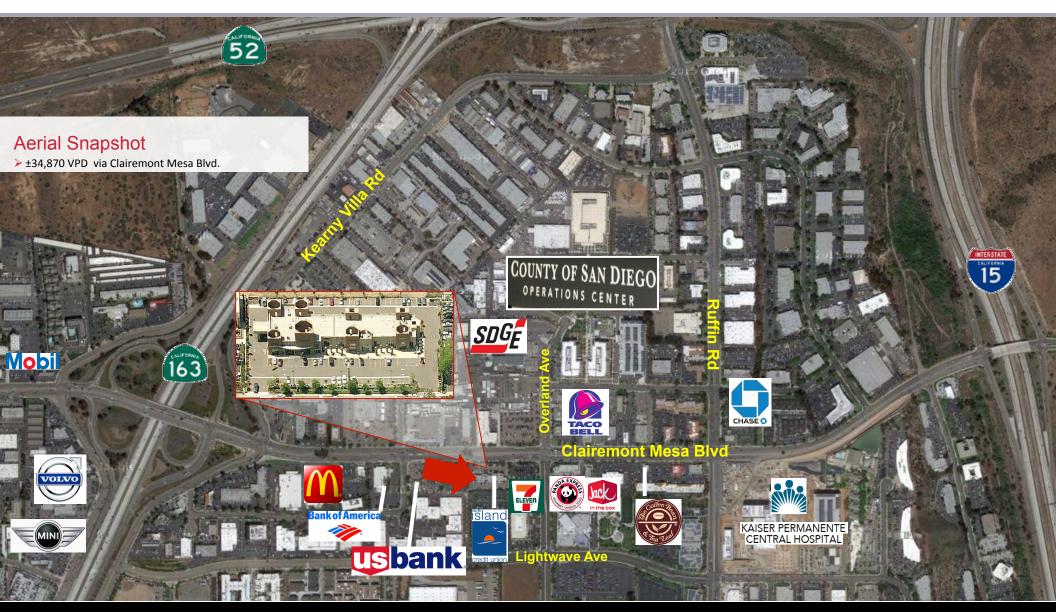

## For Lease

9119 Clairemont Mesa Blvd San Diego, CA 92123

Retail

**SUITE C: 1,029 SF** 

SUITE D: 1,029 SF

Can be combined for 2,058

NEGOTIABLE RATE + NNN (EST. \$0.89 PSF)

- > Highly visible location positioned at the entrance to San Diego Spectrum, across from the Kearny Mesa County Operations Center and next to Kaiser Permanente's \$900M central hospital
- > Strong workforce population approx. 190,000+ employees in the Kearny Mesa submarket
- Ease of access from I-15, I-805, SR-163 and SR-52 freeways