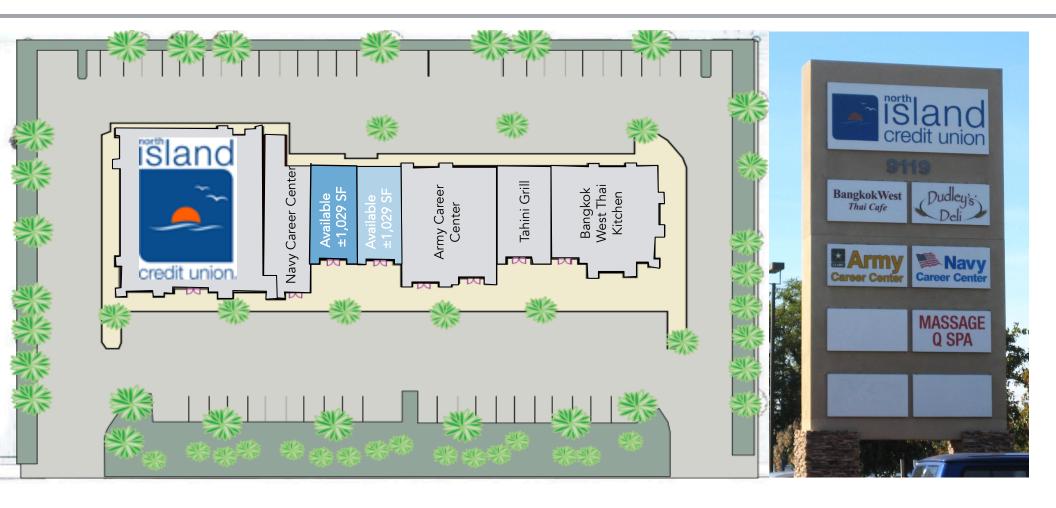

## For Lease

9119 Clairemont Mesa Blvd San Diego, CA 92123

Site Plan – Suite C and/or D Available

> 1,029 SF each OR 2,058 SF combined

Monument Signage Available

CFI Lic. #00288311 10951 Sorrento Valley Rd, 2A, San Diego, CA 92121