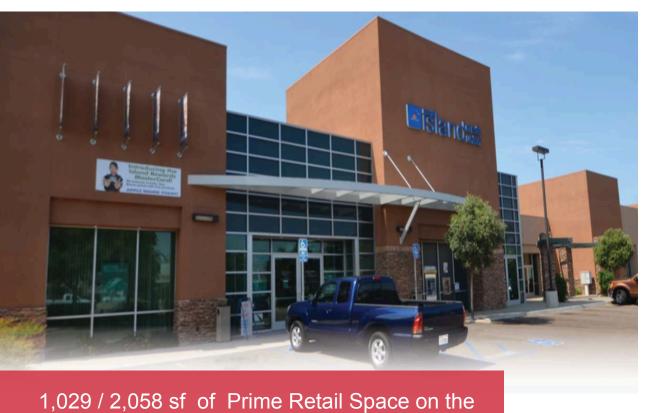

## For Lease

9119 Clairemont Mesa Blvd San Diego, CA 92123

Retail

**SUITE C: 1,029 SF** 

SUITE D: 1,029 SF

Can be combined for 2,058

NEGOTIABLE RATE + NNN (EST. \$0.89 PSF)

- > Highly visible location positioned at the entrance to San Diego Spectrum, across from the Kearny Mesa County Operations Center and next to Kaiser Permanente's \$900M central hospital
- > Strong workforce population approx. 190,000+ employees in the Kearny Mesa submarket
- Ease of access from I-15, I-805, SR-163 and SR-52 freeways

highly desired Clairemont Mesa Blvd.

**CFI** Lic. #00288311 10951 Sorrento Valley Rd, 2A San Diego, CA 92121 cfisandiego.com

The depiction in the included photograph of any person, entity, sign, logo or property, other than Commercial Facilities Incorporated's (CFI) client and the property offered by CFI, is incidental only, and is not intended to connote any affiliation, connection, association, sponsorship or approval by or between that which is incidentally depicted as CFI or its client. This listing shall not be deemed an offer to lease, sublease or sell such property; and, in the event of any transaction for such property, no commission shall be earned by or payable to any cooperating broker except if otherwise provided pursuant to the express terms, rates and conditions of CFI's agreement with its principal, if, as and when such commission (if any) is actually received from such principal