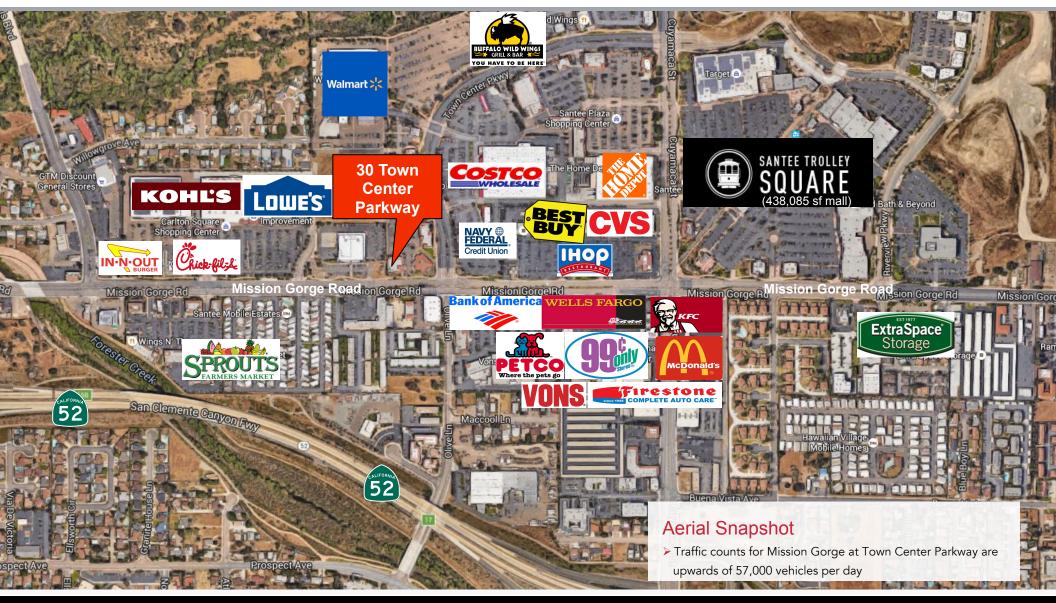

### **NEGOTIABLE RATE + NNN**

- Position your business alongside Chase Bank on the main thoroughfare in Santee
- Enjoy prominent location footsteps from superior retail anchors such as Costco, Lowe's, Home Depot, Best Buy and more!
- Convenient access from the SR-52, SR-67 and SR-125 freeways

30 Town Center Parkway Santee, CA 92071

cfisandiego.com