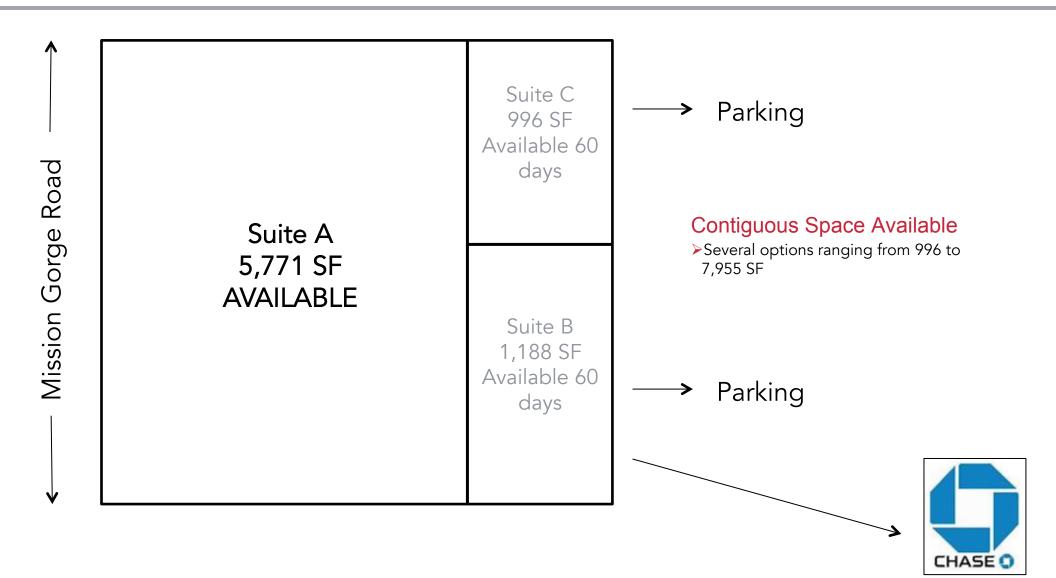

# Retail / Office

SUITE A: 5,771 SF AVAILABLE NOW

[?]Improved office build-out, flexible layout for retail/office users

SUITE B: 1,188 SF AVAILABLE 60 DAYS

SUITE C: 996 SF AVAILABLE 60 DAYS

### **NEGOTIABLE RATE + NNN**

- Position your business alongside Chase Bank on the main thoroughfare in Santee
- Enjoy prominent location footsteps from superior retail anchors such as Costco, Lowe's, Home Depot, Best Buy and more!
- Convenient access from the SR-52, SR-67 and SR-125 freeways