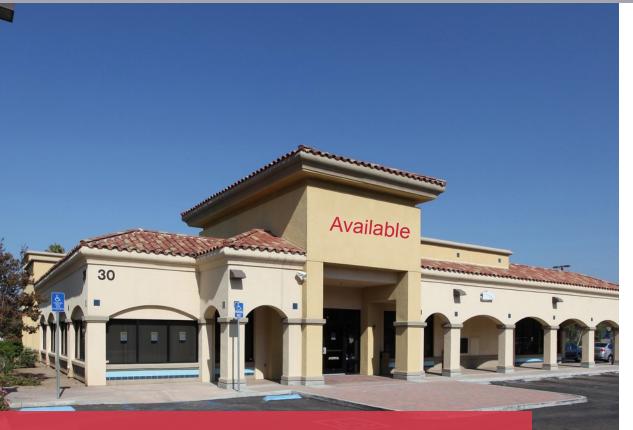

30 Town Center Parkway Santee, CA 92071

Prime Retail/Office Space Available For Lease. From 996 sf to the Entire 7,955 sf Building.

30 Town Center Parkway Santee, CA 92071