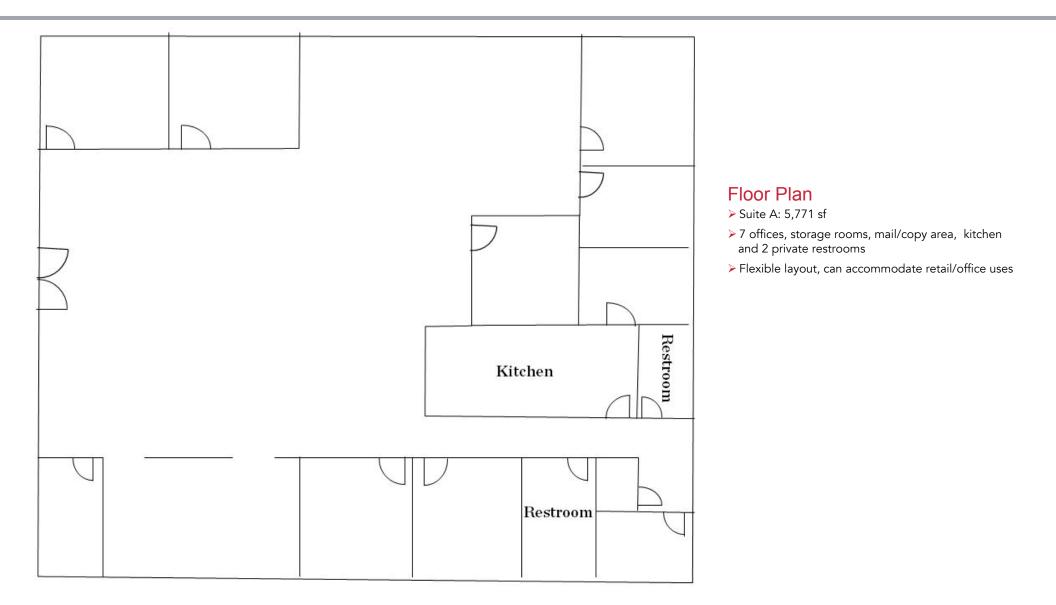

# Retail / Office

SUITE A: 5,771 SF AVAILABLE NOW

[?]Improved office build-out, flexible layout for retail/office users

SUITE B: 1,188 SF AVAILABLE 60 DAYS

SUITE C: 996 SF AVAILABLE 60 DAYS