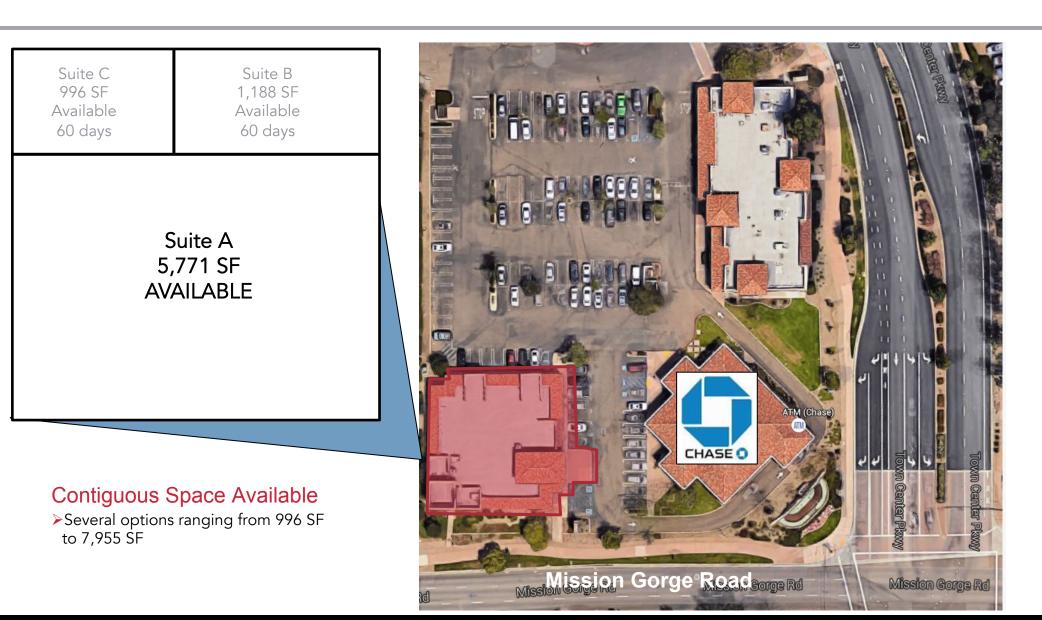

# Retail / Office

SUITE A: 5,771 SF AVAILABLE NOW

[?]Improved office build-out, flexible layout for retail/office users

SUITE B: 1,188 SF AVAILABLE 60 DAYS

SUITE C: 996 SF AVAILABLE 60 DAYS