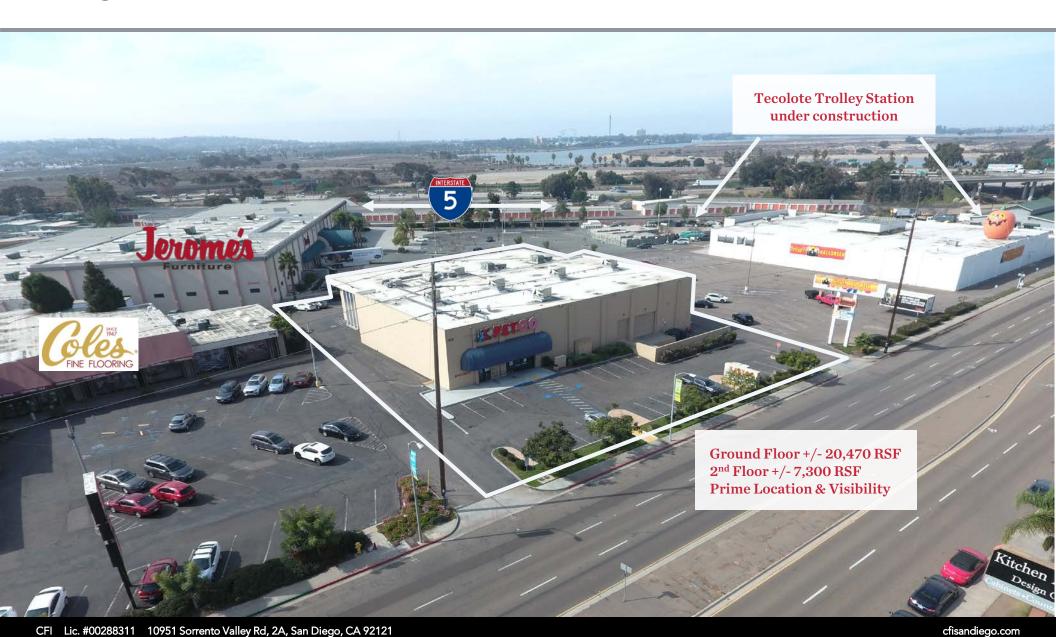

## For Lease

1210 W. Morena Blvd. San Diego, CA 92110

RARE OPPORTUNITY **AVAILABLE JUNE 2019** Ground Floor +/- 20,470 RSF 2<sup>nd</sup> Floor Offices/Mezzanine +/- 7,300 RSF

- Currently occupied by Petco and Metro Décor (DO NOT **DISTURB TENANTS**)
- Adjacent to future Trolley Station Tecolote Rd. Station being constructed now
- ▶ Convenient location with quick freeway access to Interstate 5 and Interstate 8
- ▶ 21-22 ft. clear span

Canyon Tecolote University of Natural Park Shores San Diego and Nature. k O 1210 West Morena Boulevard MORENA Riverwalk Golf Clu VALLE Presidio Park