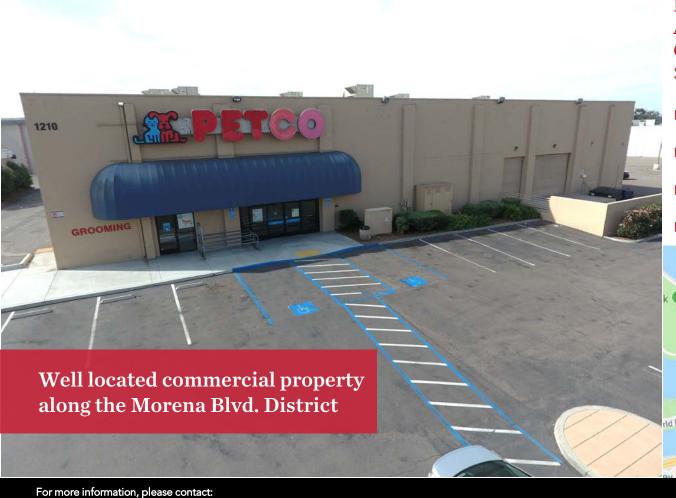

## For Lease

1210 W. Morena Blvd. San Diego, CA 92110

RARE OPPORTUNITY **AVAILABLE JUNE 2019** Ground Floor +/- 20,470 RSF 2<sup>nd</sup> Floor Offices/Mezzanine +/- 7,300 RSF

- Currently occupied by Petco and Metro Décor (DO NOT **DISTURB TENANTS**)
- Adjacent to future Trolley Station Tecolote Rd. Station being constructed now
- ▶ Convenient location with quick freeway access to Interstate 5 and Interstate 8
- ▶ 21-22 ft. clear span