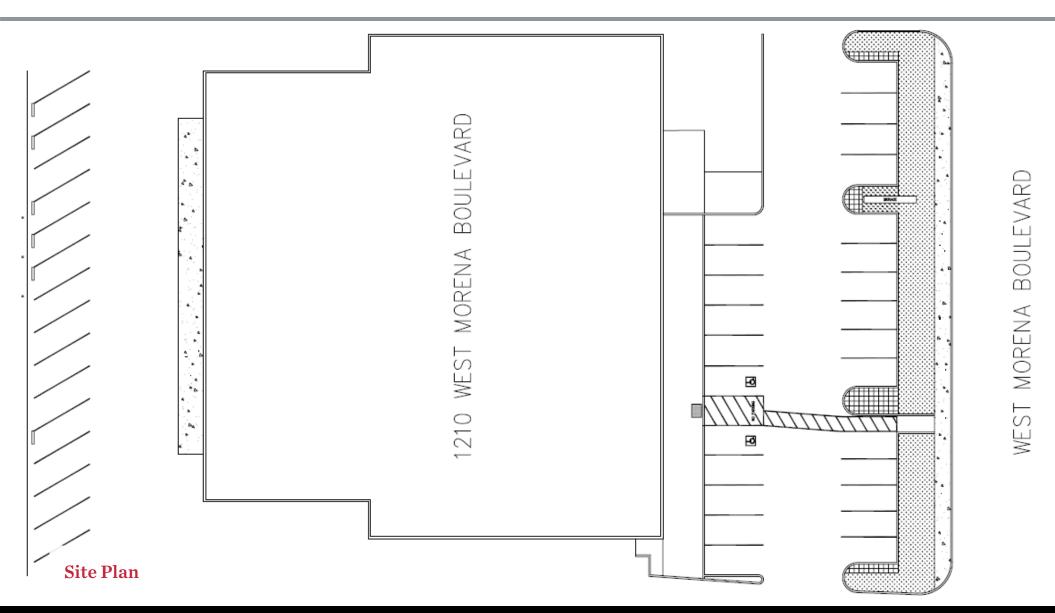

## For Lease

1210 W. Morena Blvd. San Diego, CA 92110

RARE OPPORTUNITY **AVAILABLE JUNE 2019** Ground Floor +/- 20,470 RSF 2<sup>nd</sup> Floor Offices/Mezzanine +/- 7,300 RSF

- Currently occupied by Petco and Metro Décor (DO NOT **DISTURB TENANTS**)
- Adjacent to future Trolley Station Tecolote Rd. Station being constructed now
- ▶ Convenient location with quick freeway access to Interstate 5 and Interstate 8
- ▶ 21-22 ft. clear span