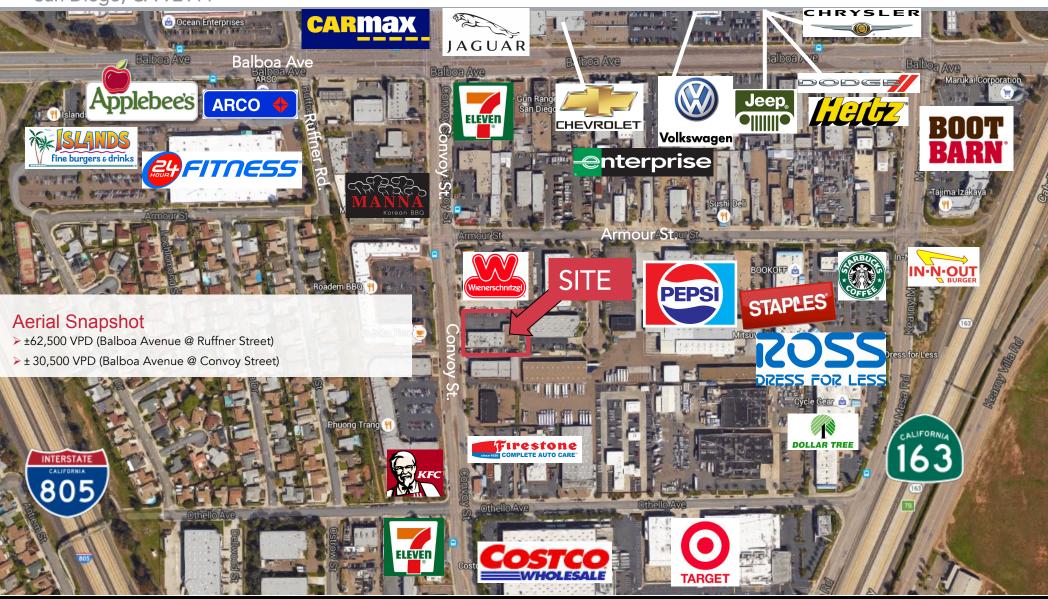

#### **NEGOTIABLE RATE + NNN**

- > High traffic strip retail center
- > Located next to the popular Thai House Restaurant
- > \$ Highly Negotiable Rate + low NNN (NNN estimated \$0.35 PSF)

## For Lease

Convoy Center 4225-4237 Convoy Street San Diego, CA 92111

CFI Lic. #00288311 10951 Sorrento Valley Rd, 2A, San Diego, CA 92121

cfisandiego.com