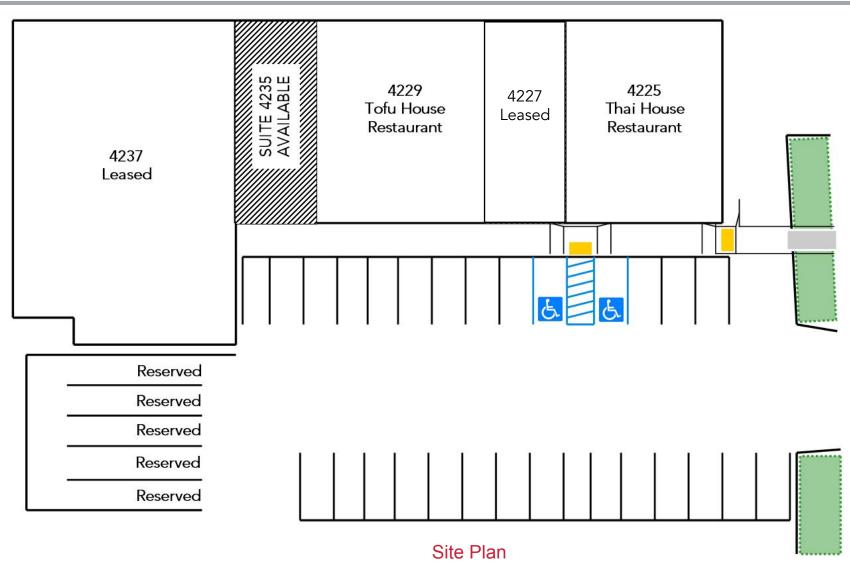

#### Retail

SUITE 4235 - 750 SF

#### **NEGOTIABLE RATE + NNN**

- > High traffic strip retail center
- > Located next to the popular Thai House Restaurant
- > \$ Highly Negotiable Rate + low NNN (NNN estimated \$0.35 PSF)